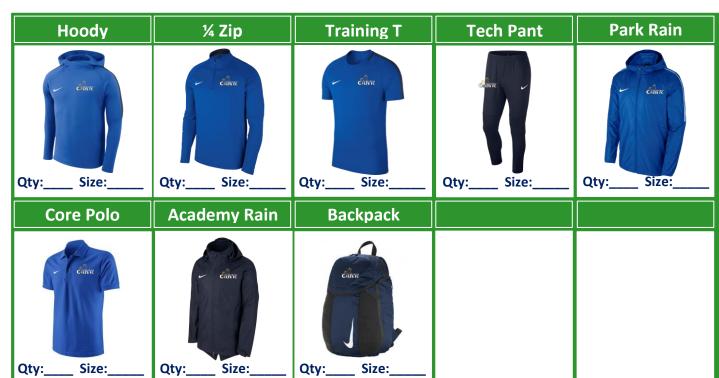

Tel: 028 9075 0849
CHRIS@CLUBSPORTNI.COM
FACEBOOK/CLUBSPORTNI
TWITTER/CLUBSPORTNI
WWW.CLUBSPORTNI.COM

| Youth Sizes & Prices | XSY    | SY | MY | LY  | XLY  |
|----------------------|--------|----|----|-----|------|
| Hoody                |        |    |    |     |      |
| ¼ Zip                |        |    |    |     | ]    |
| Training T           | $\Box$ |    |    |     | ]    |
| Tech Pant            |        |    |    |     |      |
| Park Rain JKT        |        |    |    |     |      |
| Core Polo            |        |    |    |     |      |
| Academy Rain         |        |    |    |     |      |
| Backpack             |        |    | _  |     |      |
| Adult Sizes & Prices | SM     | MM | LM | XLM | XXLM |
| Hoody                |        |    |    |     |      |
| ¼ Zip                |        |    |    |     | ]    |
| Training T           |        |    |    |     | 1    |
| Tech Pant            |        |    |    |     |      |
| Park Rain JKT        |        |    |    |     |      |
| Core Polo            |        |    |    |     |      |
| Academy Rain         |        |    |    |     |      |
| Academy Ram          |        |    |    |     |      |